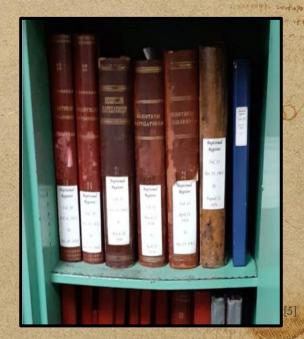

### **BACKGROUND: THE ARCHIVES AND THEIR SIGNIFICANCE**

Roughly 100,000 records in + archives 48 ledgers hold the records Records on baptisms, first communions, confirmations, marriages, and deaths First-hand accounts and key life events within records

Ledgers from St. Mary's Archive