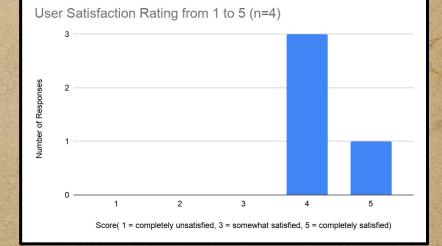

### **RESULTS AND ANALYSIS: USER FEEDBACK**

an and a subject means of a same and a same and a subject of the same

and the state of the

-----Conducted a small survey to assess if the software worked Polled the parish staff and anyone else who had access to the software in Panama Generally, the staff is happy with the software, although they made some suggestions

> > an aning of the sector paint of CARDON STORING BRIDER CARENGE, STRATON ONI

Parish Satisfaction Rating of Version One of Software

WHILE A MAR DUNIE