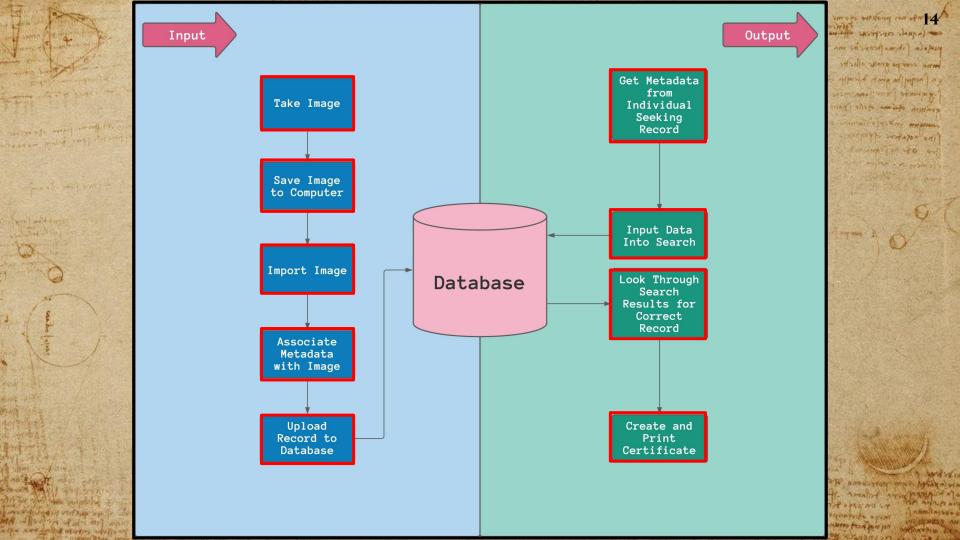

### **IMPLEMENTATION:** DATABASE

with the second of the second of the second and the second as the second

and the state of a some of a solar production of an and the solar solar and the solar and a solar solar

MySQL database associates all information in the records together and to an image Databases contain individual tables, tables used on a per sacrament basis Fields chosen according to available records XAMPP is an administrative tool the team used to manage the database