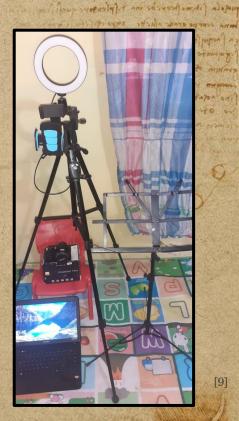

### Solution:

HARRE FINIT STR

Nikon CoolPix P510

A Advised and the same thing your

atta and and a status ships of hour and a soular a status and and and and and

Nikon CoolPix P510 digital camera ---used in conjunction with a tripod, music stand, and photo light. Affordable solution × Able to scan large documents \*

**Digitization Software** Adobe Photoshop 2020 is being × used to make images more

readable

A singe nor probate of a min in an and an an a file com la quale espectación april a quarte la lano acula la

**Digitization Setup** at St. Mary's Parish