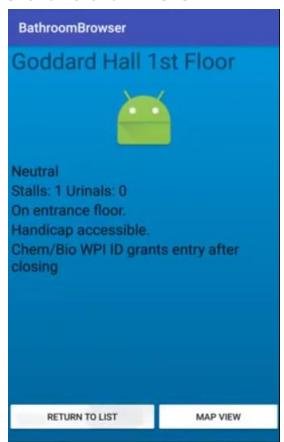

#### **BathroomBrowser**

Selecting a bathroom from list view shows more information about bathroom

https://www.youtube.com/watch?v=WHUhQGFdQ
Ew&feature=youtu.be