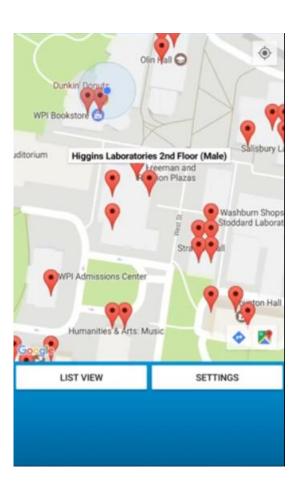

#### **BathroomBrowser**

 Users can select settings to filter search

View locations on a map

or in a list

| List |                                                                                                                   |       |
|------|-------------------------------------------------------------------------------------------------------------------|-------|
|      | No Entry after closing, closed on weekends                                                                        |       |
| 1    | Olin Hall 1st Floor Not on entrance floor. Times Open: 8-17 No Entry after closing, closed on weekends            | 252ft |
|      | Olin Hall 1st Floor Not on entrance floor. Times Open: 8-17 No Entry after closing, closed on weekends            | 252ft |
| İ    | Olin Hall Ground Floor<br>On entrance floor.<br>Times Open: 8-17<br>No Entry after closing,<br>closed on weekends | 265ft |