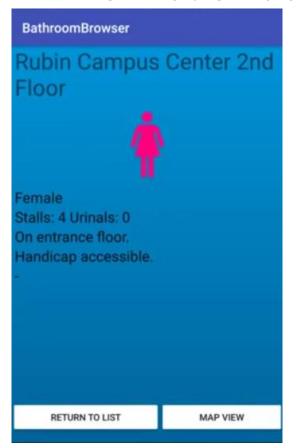

#### **BathroomBrowser**

Selecting a bathroom from list view shows more information about bathroom

https://www.youtube.com/watch?v=WHUhQGFdQ
Ew&feature=youtu.be