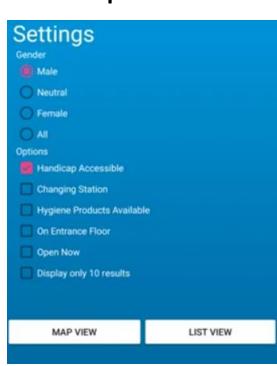

- Find restrooms on campus by specific categories
- Categories:
  - Gender
  - Accessibility
  - Facilities layout
  - Services provided
  - Hours of operation

#### **BathroomBrowser**

 Users can select settings to filter search

View locations on a map

or in a list

| List |                                                                                                                   |       |
|------|-------------------------------------------------------------------------------------------------------------------|-------|
|      | No Entry after closing, closed on weekends                                                                        |       |
| 1    | Olin Hall 1st Floor Not on entrance floor. Times Open: 8-17 No Entry after closing, closed on weekends            | 252ft |
|      | Olin Hall 1st Floor Not on entrance floor. Times Open: 8-17 No Entry after closing, closed on weekends            | 252ft |
| İ    | Olin Hall Ground Floor<br>On entrance floor.<br>Times Open: 8-17<br>No Entry after closing,<br>closed on weekends | 265ft |