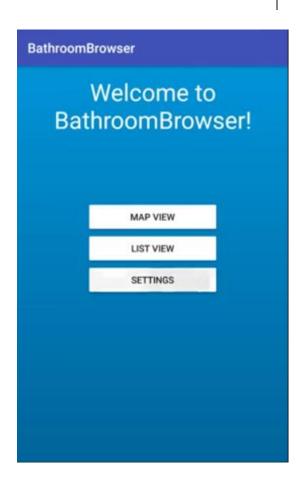

#### **BathroomBrowser**

 Users can select settings to filter search

View locations on a map

or in a list

| List |                                                                                                                   |       |
|------|-------------------------------------------------------------------------------------------------------------------|-------|
|      | No Entry after closing, closed on weekends                                                                        |       |
| 1    | Olin Hall 1st Floor Not on entrance floor. Times Open: 8-17 No Entry after closing, closed on weekends            | 252ft |
|      | Olin Hall 1st Floor Not on entrance floor. Times Open: 8-17 No Entry after closing, closed on weekends            | 252ft |
| İ    | Olin Hall Ground Floor<br>On entrance floor.<br>Times Open: 8-17<br>No Entry after closing,<br>closed on weekends | 265ft |