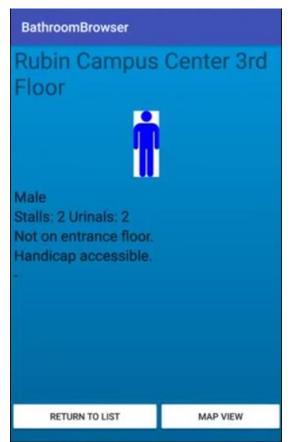

#### **BathroomBrowser**

Selecting a bathroom from list view shows more information about bathroom

https://www.youtube.com/watch?v=WHUhQGFdQ
Ew&feature=youtu.be