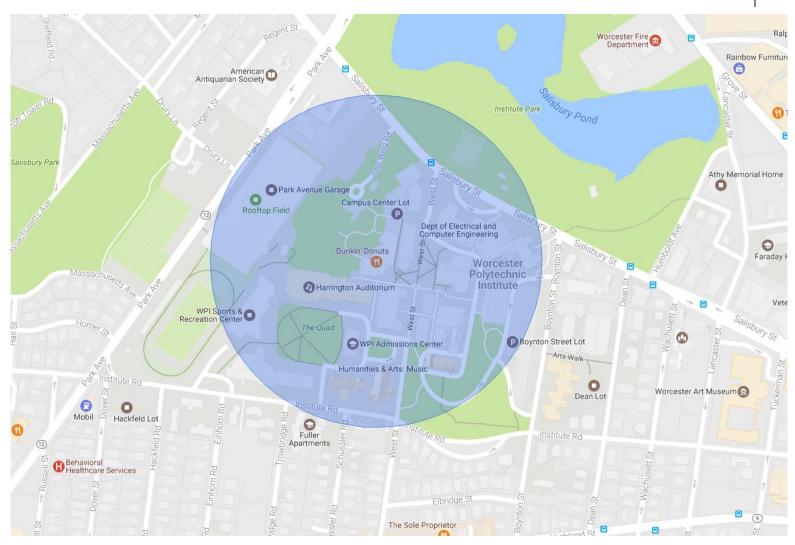

# **Ubiquitous and Mobile Computing CS 4518:** *Homework Huddle*

## Nicolas Adami-Sampson, Sagar Mahurkar, Seth Norton

Computer Science Dept. Worcester Polytechnic Institute (WPI)







www.shutterstock.com · 200531078

#### **Problem Introduction**



"Finding help on projects and homework assignments outside of office hours and tutoring sessions can be difficult."

#### **Motivation**







#### **Solution**







Peer-to-peer



## Methodology





## **Implementation - Database**





- JSON-based

## **Implementation - Notifications**





## Implementation - Geofencing





### **Testing & Evaluations**









No Instruction

6/7

#### Main Concerns

- Startup screen was confusing
- User Interface was lacking

#### **Future Work**





- Informative startup screen
- Multi-User Huddles
- Show list of active huddles
- Google Calendar Integration
- User Ranking



## **Questions?**



#### References

- https://thumb1.shutterstock.com/display\_pic\_with\_logo/187633/200531078/s
  tock-photo-student-struggling-in-class-200531078.jpg
- Firebase.google.com
- http://www.plan4health.us/wp-content/uploads/2015/12/PLN7.jpg
- http://www.freeiconspng.com/free-images/ambulance-icon-29978
- http://www.ckln.org/home/sites/default/files/child%20rights%20and%20equa lity.png
  - https://www.comscore.com/Insights/Rankings/comScore-Reports-January-2016-US-Smartphone-Subscrib