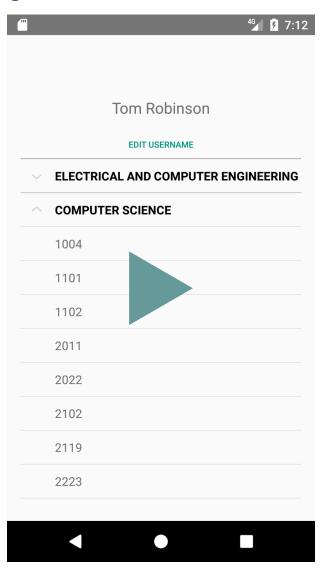

## **Implementation - Database**

- JSON-based

### **Testing & Evaluations**

No Instruction

6/7