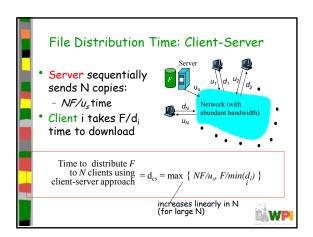

## Chapter 2: Application Layer learn about protocols conceptual, by examining popular implementation application-level protocols aspects of network application protocols - HTTP - transport-layer - FTP - SMTP/POP3/IMAP service models client-server programming network paradigm applications peer-to-peer - socket API paradigm WP