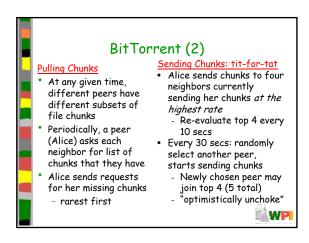

## Chapter 2: Application Layer learn about protocols conceptual, by examining popular implementation application-level protocols aspects of network application protocols - HTTP - transport-layer - FTP - SMTP/POP3/IMAP service models client-server programming network paradigm applications peer-to-peer - socket API paradigm WP