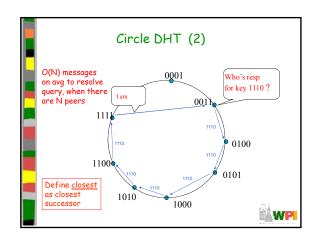

tation application-level protocols aspects of network application protocols - HTTP - transport-layer - FTP - SMTP/POP3/IMAP service models client-server programming network paradigm applications peer-to-peer - socket API paradigm WP































































































## TLD and Authoritative Servers Top-level domain (TLD) servers: Responsible for com, org, net, edu, etc, and all top-level country domains uk, fr, ca, jp Network Solutions maintains servers for com TLD Educause for edu TLD Authoritative DNS servers: Organization's DNS servers, providing authoritative hostname to IP mappings for organization's servers (e.g., Web, mail). Can be maintained by organization or service provider