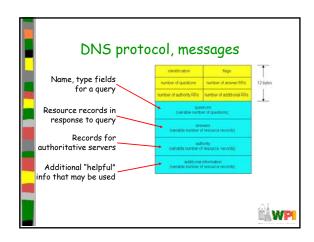

## TLD and Authoritative Servers Top-level domain (TLD) servers: Responsible for com, org, net, edu, etc, and all top-level country domains uk, fr, ca, jp Network Solutions maintains servers for com TLD Educause for edu TLD Authoritative DNS servers: Organization's DNS servers, providing authoritative hostname to IP mappings for organization's servers (e.g., Web, mail). Can be maintained by organization or service provider