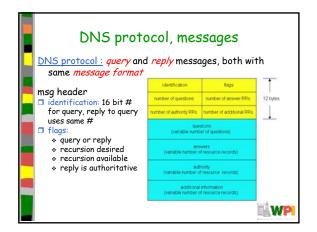

## TLD and Authoritative Servers Top-level domain (TLD) servers: Responsible for com, org, net, edu, etc, and all top-level country domains uk, fr, ca, jp Network Solutions maintains servers for com TLD Educause for edu TLD Authoritative DNS servers: Organization's DNS servers, providing authoritative hostname to IP mappings for organization's servers (e.g., Web, mail). Can be maintained by organization or service provider