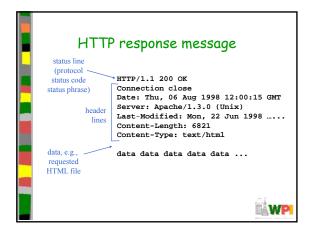

## Chapter 2: Application Layer learn about protocols conceptual, by examining popular implementation application-level protocols aspects of network application protocols - HTTP - transport-layer - FTP - SMTP/POP3/IMAP service models client-server programming network paradigm applications peer-to-peer - socket API paradigm WP































































































## TLD and Authoritative Servers Top-level domain (TLD) servers: Responsible for com, org, net, edu, etc, and all top-level country domains uk, fr, ca, jp Network Solutions maintains servers for com TLD Educause for edu TLD Authoritative DNS servers: Organization's DNS servers, providing authoritative hostname to IP mappings for organization's servers (e.g., Web, mail). Can be maintained by organization or service provider