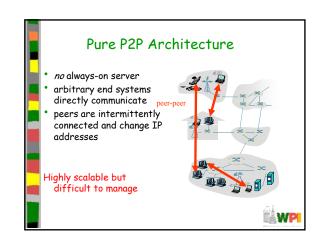

## Chapter 2: Application Layer learn about protocols conceptual, by examining popular implementation application-level protocols aspects of network application protocols - HTTP - transport-layer - FTP - SMTP/POP3/IMAP service models client-server programming network paradigm applications peer-to-peer - socket API paradigm WP