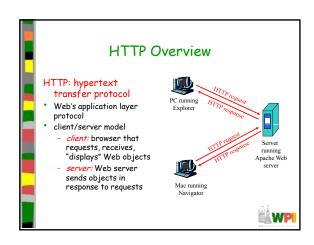

## Chapter 2: Application Layer learn about protocols conceptual, by examining popular implementation application-level protocols aspects of network application protocols - HTTP - transport-layer - FTP - SMTP/POP3/IMAP service models client-server programming network paradigm applications peer-to-peer - socket API paradigm WP































































































## TLD and Authoritative Servers Top-level domain (TLD) servers: Responsible for com, org, net, edu, etc, and all top-level country domains uk, fr, ca, jp Network Solutions maintains servers for com TLD Educause for edu TLD Authoritative DNS servers: Organization's DNS servers, providing authoritative hostname to IP mappings for organization's servers (e.g., Web, mail). Can be maintained by organization or service provider