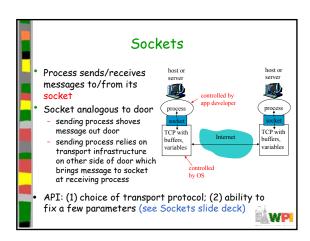

## Chapter 2: Application Layer learn about protocols conceptual, by examining popular implementation application-level protocols aspects of network application protocols - HTTP - transport-layer - FTP - SMTP/POP3/IMAP service models client-server programming network paradigm applications peer-to-peer - socket API paradigm WP