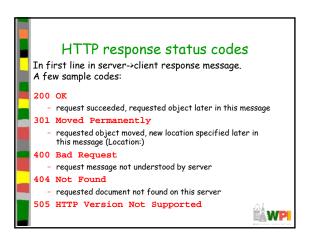

## Chapter 2: Application Layer learn about protocols conceptual, by examining popular implementation application-level protocols aspects of network application protocols - HTTP - transport-layer - FTP - SMTP/POP3/IMAP service models client-server programming network paradigm applications peer-to-peer - socket API paradigm WP































































































## TLD and Authoritative Servers Top-level domain (TLD) servers: Responsible for com, org, net, edu, etc, and all top-level country domains uk, fr, ca, jp Network Solutions maintains servers for com TLD Educause for edu TLD Authoritative DNS servers: Organization's DNS servers, providing authoritative hostname to IP mappings for organization's servers (e.g., Web, mail). Can be maintained by organization or service provider