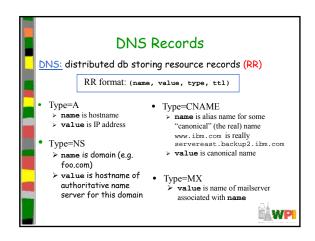

ptual, by examining popular implementation application-level protocols aspects of network application protocols - HTTP - transport-layer - FTP - SMTP/POP3/IMAP service models client-server programming network paradigm applications peer-to-peer - socket API paradigm WP































































































## TLD and Authoritative Servers Top-level domain (TLD) servers: Responsible for com, org, net, edu, etc, and all top-level country domains uk, fr, ca, jp Network Solutions maintains servers for com TLD Educause for edu TLD Authoritative DNS servers: Organization's DNS servers, providing authoritative hostname to IP mappings for organization's servers (e.g., Web, mail). Can be maintained by organization or service provider