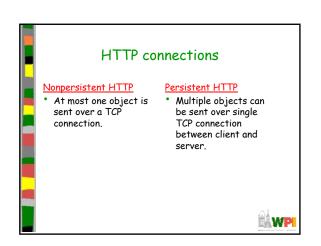

## Chapter 2: Application Layer learn about protocols conceptual, by examining popular implementation application-level protocols aspects of network application protocols - HTTP - transport-layer - FTP - SMTP/POP3/IMAP service models client-server programming network paradigm applications peer-to-peer - socket API paradigm WP































































































## TLD and Authoritative Servers Top-level domain (TLD) servers: Responsible for com, org, net, edu, etc, and all top-level country domains uk, fr, ca, jp Network Solutions maintains servers for com TLD Educause for edu TLD Authoritative DNS servers: Organization's DNS servers, providing authoritative hostname to IP mappings for organization's servers (e.g., Web, mail). Can be maintained by organization or service provider