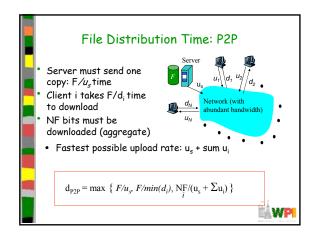

## Chapter 2: Application Layer learn about protocols conceptual, by examining popular implementation application-level protocols aspects of network application protocols - HTTP - transport-layer - FTP - SMTP/POP3/IMAP service models client-server programming network paradigm applications peer-to-peer - socket API paradigm WP