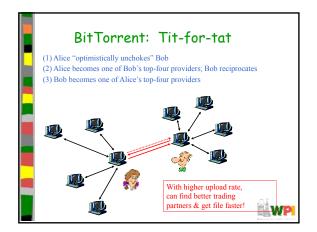

## Chapter 2: Application Layer learn about protocols conceptual, by examining popular implementation application-level protocols aspects of network application protocols - HTTP - transport-layer - FTP - SMTP/POP3/IMAP service models client-server programming network paradigm applications peer-to-peer - socket API paradigm WP