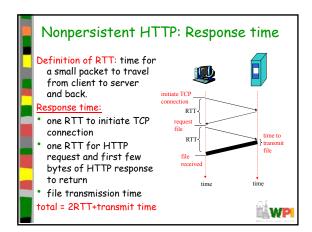

## Chapter 2: Application Layer learn about protocols conceptual, by examining popular implementation application-level protocols aspects of network application protocols - HTTP - transport-layer - FTP - SMTP/POP3/IMAP service models client-server programming network paradigm applications peer-to-peer - socket API paradigm WP































































































## TLD and Authoritative Servers Top-level domain (TLD) servers: Responsible for com, org, net, edu, etc, and all top-level country domains uk, fr, ca, jp Network Solutions maintains servers for com TLD Educause for edu TLD Authoritative DNS servers: Organization's DNS servers, providing authoritative hostname to IP mappings for organization's servers (e.g., Web, mail). Can be maintained by organization or service provider