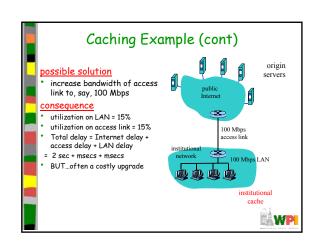

## Chapter 2: Application Layer learn about protocols conceptual, by examining popular implementation application-level protocols aspects of network application protocols - HTTP - transport-layer - FTP - SMTP/POP3/IMAP service models client-server programming network paradigm applications peer-to-peer - socket API paradigm WP































































































## TLD and Authoritative Servers Top-level domain (TLD) servers: Responsible for com, org, net, edu, etc, and all top-level country domains uk, fr, ca, jp Network Solutions maintains servers for com TLD Educause for edu TLD Authoritative DNS servers: Organization's DNS servers, providing authoritative hostname to IP mappings for organization's servers (e.g., Web, mail). Can be maintained by organization or service provider