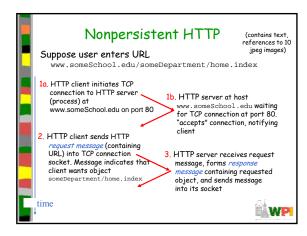

## Chapter 2: Application Layer learn about protocols conceptual, by examining popular implementation application-level protocols aspects of network application protocols - HTTP - transport-layer - FTP - SMTP/POP3/IMAP service models client-server programming network paradigm applications peer-to-peer - socket API paradigm WP































































































## TLD and Authoritative Servers Top-level domain (TLD) servers: Responsible for com, org, net, edu, etc, and all top-level country domains uk, fr, ca, jp Network Solutions maintains servers for com TLD Educause for edu TLD Authoritative DNS servers: Organization's DNS servers, providing authoritative hostname to IP mappings for organization's servers (e.g., Web, mail). Can be maintained by organization or service provider