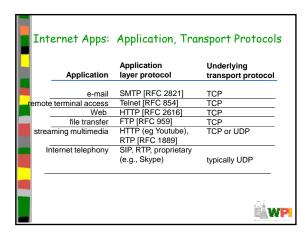

## Chapter 2: Application Layer learn about protocols conceptual, by examining popular implementation application-level protocols aspects of network application protocols - HTTP - transport-layer - FTP - SMTP/POP3/IMAP service models client-server programming network paradigm applications peer-to-peer - socket API paradigm WP