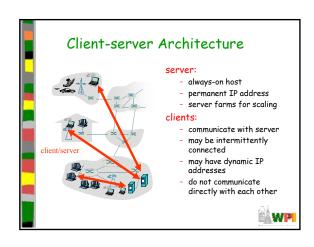

## Chapter 2: Application Layer learn about protocols conceptual, by examining popular implementation application-level protocols aspects of network application protocols - HTTP - transport-layer - FTP - SMTP/POP3/IMAP service models client-server programming network paradigm applications peer-to-peer - socket API paradigm WP