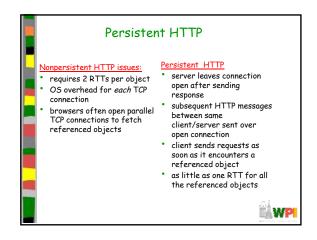

## Chapter 2: Application Layer learn about protocols conceptual, by examining popular implementation application-level protocols aspects of network application protocols - HTTP - transport-layer - FTP - SMTP/POP3/IMAP service models client-server programming network paradigm applications peer-to-peer - socket API paradigm WP































































































## TLD and Authoritative Servers Top-level domain (TLD) servers: Responsible for com, org, net, edu, etc, and all top-level country domains uk, fr, ca, jp Network Solutions maintains servers for com TLD Educause for edu TLD Authoritative DNS servers: Organization's DNS servers, providing authoritative hostname to IP mappings for organization's servers (e.g., Web, mail). Can be maintained by organization or service provider