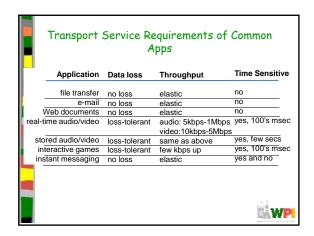

## Chapter 2: Application Layer learn about protocols conceptual, by examining popular implementation application-level protocols aspects of network application protocols - HTTP - transport-layer - FTP - SMTP/POP3/IMAP service models client-server programming network paradigm applications peer-to-peer - socket API paradigm WP































































































## TLD and Authoritative Servers Top-level domain (TLD) servers: Responsible for com, org, net, edu, etc, and all top-level country domains uk, fr, ca, jp Network Solutions maintains servers for com TLD Educause for edu TLD Authoritative DNS servers: Organization's DNS servers, providing authoritative hostname to IP mappings for organization's servers (e.g., Web, mail). Can be maintained by organization or service provider