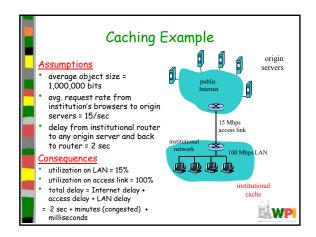

## Chapter 2: Application Layer learn about protocols conceptual, by examining popular implementation application-level protocols aspects of network application protocols - HTTP - transport-layer - FTP - SMTP/POP3/IMAP service models client-server programming network paradigm applications peer-to-peer - socket API paradigm WP































































































## TLD and Authoritative Servers Top-level domain (TLD) servers: Responsible for com, org, net, edu, etc, and all top-level country domains uk, fr, ca, jp Network Solutions maintains servers for com TLD Educause for edu TLD Authoritative DNS servers: Organization's DNS servers, providing authoritative hostname to IP mappings for organization's servers (e.g., Web, mail). Can be maintained by organization or service provider