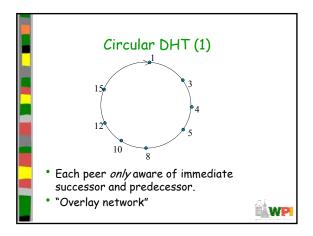

entation application-level protocols aspects of network application protocols - HTTP - transport-layer - FTP - SMTP/POP3/IMAP service models client-server programming network paradigm applications peer-to-peer - socket API paradigm WP































































































## TLD and Authoritative Servers Top-level domain (TLD) servers: Responsible for com, org, net, edu, etc, and all top-level country domains uk, fr, ca, jp Network Solutions maintains servers for com TLD Educause for edu TLD Authoritative DNS servers: Organization's DNS servers, providing authoritative hostname to IP mappings for organization's servers (e.g., Web, mail). Can be maintained by organization or service provider