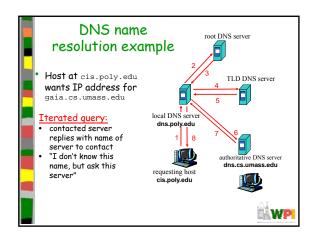

## TLD and Authoritative Servers Top-level domain (TLD) servers: Responsible for com, org, net, edu, etc, and all top-level country domains uk, fr, ca, jp Network Solutions maintains servers for com TLD Educause for edu TLD Authoritative DNS servers: Organization's DNS servers, providing authoritative hostname to IP mappings for organization's servers (e.g., Web, mail). Can be maintained by organization or service provider