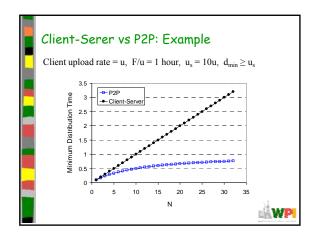

## Chapter 2: Application Layer learn about protocols conceptual, by examining popular implementation application-level protocols aspects of network application protocols - HTTP - transport-layer - FTP - SMTP/POP3/IMAP service models client-server programming network paradigm applications peer-to-peer - socket API paradigm WP