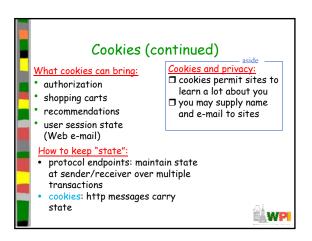

## Chapter 2: Application Layer learn about protocols conceptual, by examining popular implementation application-level protocols aspects of network application protocols - HTTP - transport-layer - FTP - SMTP/POP3/IMAP service models client-server programming network paradigm applications peer-to-peer - socket API paradigm WP































































































## TLD and Authoritative Servers Top-level domain (TLD) servers: Responsible for com, org, net, edu, etc, and all top-level country domains uk, fr, ca, jp Network Solutions maintains servers for com TLD Educause for edu TLD Authoritative DNS servers: Organization's DNS servers, providing authoritative hostname to IP mappings for organization's servers (e.g., Web, mail). Can be maintained by organization or service provider