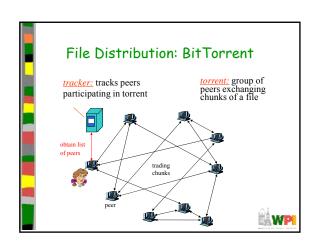

## Chapter 2: Application Layer learn about protocols conceptual, by examining popular implementation application-level protocols aspects of network application protocols - HTTP - transport-layer - FTP - SMTP/POP3/IMAP service models client-server programming network paradigm applications peer-to-peer - socket API paradigm WP