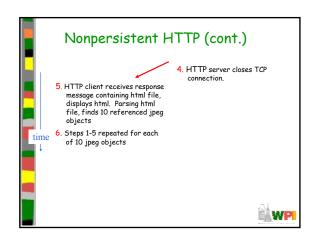

## Chapter 2: Application Layer learn about protocols conceptual, by examining popular implementation application-level protocols aspects of network application protocols - HTTP - transport-layer - FTP - SMTP/POP3/IMAP service models client-server programming network paradigm applications peer-to-peer - socket API paradigm WP































































































## TLD and Authoritative Servers Top-level domain (TLD) servers: Responsible for com, org, net, edu, etc, and all top-level country domains uk, fr, ca, jp Network Solutions maintains servers for com TLD Educause for edu TLD Authoritative DNS servers: Organization's DNS servers, providing authoritative hostname to IP mappings for organization's servers (e.g., Web, mail). Can be maintained by organization or service provider