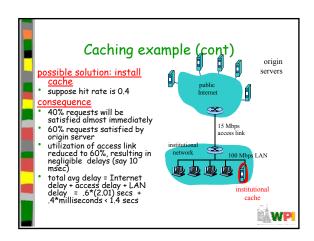

## Chapter 2: Application Layer learn about protocols conceptual, by examining popular implementation application-level protocols aspects of network application protocols - HTTP - transport-layer - FTP - SMTP/POP3/IMAP service models client-server programming network paradigm applications peer-to-peer - socket API paradigm WP































































































## TLD and Authoritative Servers Top-level domain (TLD) servers: Responsible for com, org, net, edu, etc, and all top-level country domains uk, fr, ca, jp Network Solutions maintains servers for com TLD Educause for edu TLD Authoritative DNS servers: Organization's DNS servers, providing authoritative hostname to IP mappings for organization's servers (e.g., Web, mail). Can be maintained by organization or service provider