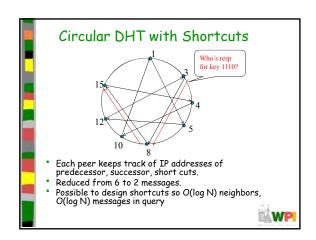

tion application-level protocols aspects of network application protocols - HTTP - transport-layer - FTP - SMTP/POP3/IMAP service models client-server programming network paradigm applications peer-to-peer - socket API paradigm WP































































































## TLD and Authoritative Servers Top-level domain (TLD) servers: Responsible for com, org, net, edu, etc, and all top-level country domains uk, fr, ca, jp Network Solutions maintains servers for com TLD Educause for edu TLD Authoritative DNS servers: Organization's DNS servers, providing authoritative hostname to IP mappings for organization's servers (e.g., Web, mail). Can be maintained by organization or service provider