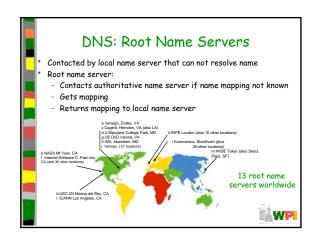

## TLD and Authoritative Servers Top-level domain (TLD) servers: Responsible for com, org, net, edu, etc, and all top-level country domains uk, fr, ca, jp Network Solutions maintains servers for com TLD Educause for edu TLD Authoritative DNS servers: Organization's DNS servers, providing authoritative hostname to IP mappings for organization's servers (e.g., Web, mail). Can be maintained by organization or service provider