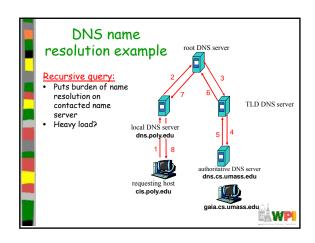

## TLD and Authoritative Servers Top-level domain (TLD) servers: Responsible for com, org, net, edu, etc, and all top-level country domains uk, fr, ca, jp Network Solutions maintains servers for com TLD Educause for edu TLD Authoritative DNS servers: Organization's DNS servers, providing authoritative hostname to IP mappings for organization's servers (e.g., Web, mail). Can be maintained by organization or service provider