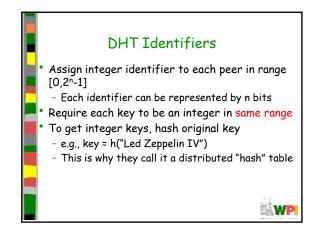

plementation application-level protocols aspects of network application protocols - HTTP - transport-layer - FTP - SMTP/POP3/IMAP service models client-server programming network paradigm applications peer-to-peer - socket API paradigm WP































































































## TLD and Authoritative Servers Top-level domain (TLD) servers: Responsible for com, org, net, edu, etc, and all top-level country domains uk, fr, ca, jp Network Solutions maintains servers for com TLD Educause for edu TLD Authoritative DNS servers: Organization's DNS servers, providing authoritative hostname to IP mappings for organization's servers (e.g., Web, mail). Can be maintained by organization or service provider