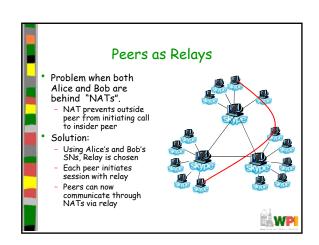

## Chapter 2: Application Layer learn about protocols conceptual, by examining popular implementation application-level protocols aspects of network application protocols - HTTP - transport-layer - FTP - SMTP/POP3/IMAP service models client-server programming network paradigm applications peer-to-peer - socket API paradigm WP