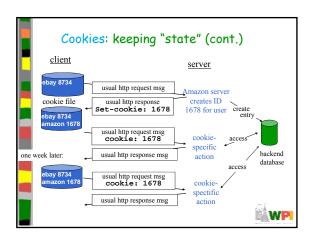

## Chapter 2: Application Layer learn about protocols conceptual, by examining popular implementation application-level protocols aspects of network application protocols - HTTP - transport-layer - FTP - SMTP/POP3/IMAP service models client-server programming network paradigm applications peer-to-peer - socket API paradigm WP































































































## TLD and Authoritative Servers Top-level domain (TLD) servers: Responsible for com, org, net, edu, etc, and all top-level country domains uk, fr, ca, jp Network Solutions maintains servers for com TLD Educause for edu TLD Authoritative DNS servers: Organization's DNS servers, providing authoritative hostname to IP mappings for organization's servers (e.g., Web, mail). Can be maintained by organization or service provider