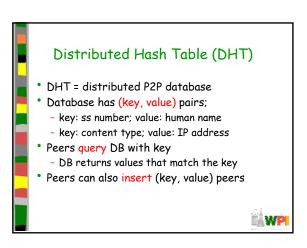

## Chapter 2: Application Layer learn about protocols conceptual, by examining popular implementation application-level protocols aspects of network application protocols - HTTP - transport-layer - FTP - SMTP/POP3/IMAP service models client-server programming network paradigm applications peer-to-peer - socket API paradigm WP