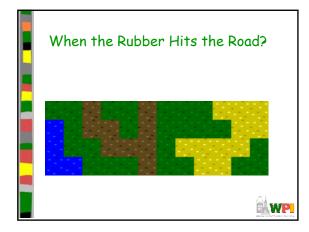

| Frame                                                                                                                                                      | Animatic        | on Guideling          | es |
|------------------------------------------------------------------------------------------------------------------------------------------------------------|-----------------|-----------------------|----|
| Object                                                                                                                                                     | Minim           | m # of Frames Maximum |    |
| 4-legged o                                                                                                                                                 | nimal running