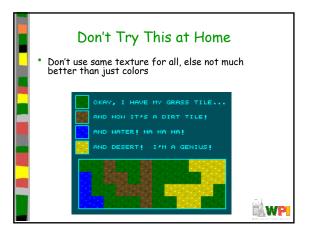

| Frame                                                                                                                                                      | Animatic        | on Guideling          | es |
|------------------------------------------------------------------------------------------------------------------------------------------------------------|-----------------|-----------------------|----|
| Object                                                                                                                                                     | Minim           | m # of Frames Maximum |    |
| 4-legged o                                                                                                                                                 | nimal runni