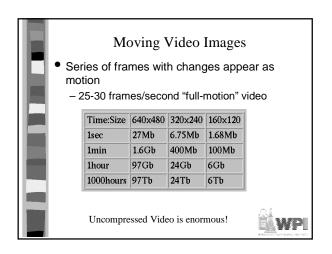

| Display Type       | Bits Per<br>Pixel | Colors                            | Resolu-<br>tion | Vide<br>Mer |
|--------------------|-------------------|-----------------------------------|-----------------|-------------|
| monochrome         | 1                 | 2 (black and white)               | 640x480         | 38 1        |
| grayscale          | 4                 | 16 shades of gray                 | 640x480         | 150         |
| color              | 24                | 16 million                        | 640x480         | 900         |
| color with palette | 8                 | 256 from palette of 16<br>million | 640x480         | 301         |
| monochrome         | 1                 | 2 (black and white)               | 1024x768        | 96 K        |
| grayscale          | 4                 | 16 shades of gray                 | 1024x768        | 384         |
| color              | 24                | 16 million                        | 1024x768        | 2.3 1       |
| color with palette | 8                 | 256 from palette of 16<br>million | 1024x768        | 769         |