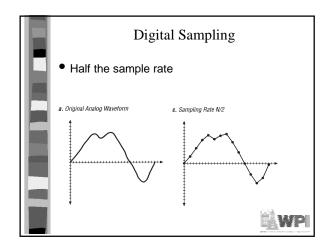

| Display Type       | Bits Per<br>Pixel | Colors                            | Resolu-<br>tion | Vide<br>Mer |
|--------------------|-------------------|-----------------------------------|-----------------|-------------|
| monochrome         | 1                 | 2 (black and white)               | 640x480         | 38 1        |
| grayscale          | 4                 | 16 shades of gray                 | 640x480         | 150         |
| color              | 24                | 16 million                        | 640x480         | 900         |
| color with palette | 8                 | 256 from palette of 16<br>million | 640x480         | 301         |
| monochrome         | 1                 | 2 (black and white)               | 1024x768        |