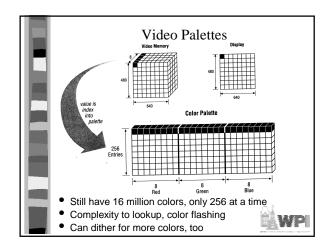

| Display Type       | Bits Per<br>Pixel | Colors                            | Resolu-<br>tion | Vide<br>Mer |
|--------------------|-------------------|-----------------------------------|-----------------|-------------|
| monochrome         | 1                 | 2 (black and white)               | 640x480         | 38 1        |
| grayscale          | 4                 | 16 shades of gray                 | 640x480         | 150         |
| color              | 24                | 16 million                        | 640x480         | 900         |
| color with palette | 8                 | 256 from palette of 16<br>million | 640x480         | 301         |
| monochrome         | 1                 | 2 (black and white)               | 1024x768        | 96 K        |
| grayscale          | 4                 | 16 shades of gray                 | 1024x768        | 384         |
| color              | 24                | 16 million                        | 1024x768        | 2.3 1       |
| color with palette | 8                 | 256 from palette of 16<br>million | 1024x768        | 769         |