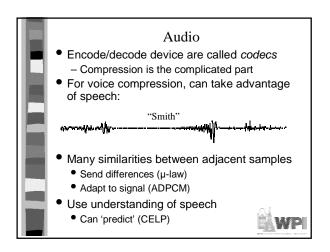

| Display Type       | Bits Per<br>Pixel | Colors                            | Resolu-<br>tion | Vide<br>Mer |
|--------------------|-------------------|-----------------------------------|-----------------|-------------|
| monochrome         | 1                 | 2 (black and white)               | 640x480         | 38 1        |
| grayscale          | 4                 | 16 shades of gray                 | 640x480         | 150         |
| color              | 24                | 16 million                        | 640x480         | 900         |
| color with palette | 8                 | 256 from palette of 16<br>million | 640x480         | 301         |
| monochrome         | 1                 | 2 (black and white)               | 1024x768        | 96 K