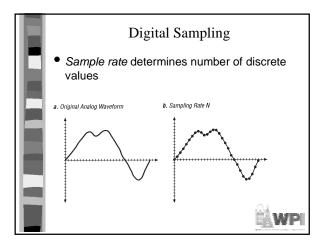

| Display Type       | Bits Per<br>Pixel | Colors                            | Resolu-<br>tion | Vide<br>Mer |
|--------------------|-------------------|-----------------------------------|-----------------|-------------|
| monochrome         | 1                 | 2 (black and white)               | 640x480         | 38 1        |
| grayscale          | 4                 | 16 shades of gray                 | 640x480         | 150         |
| color              | 24                | 16 million                        | 640x480         | 900         |
| color with palette | 8                 | 256 from palette of 16<br>million | 640x480         | 301         |
| monochrome         | 1                 | 2 (black and white)               | 1024x768