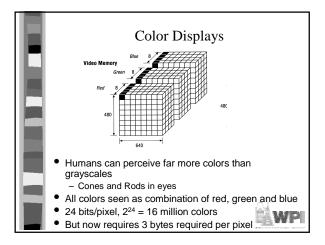

| Display Type       | Bits Per<br>Pixel | Colors                            | Resolu-<br>tion | Vide<br>Mer |
|--------------------|-------------------|-----------------------------------|-----------------|-------------|
| monochrome         | 1                 | 2 (black and white)               | 640x480         | 38 1        |
| grayscale          | 4                 | 16 shades of gray                 | 640x480         | 150         |
| color              | 24                | 16 million                        | 640x480         | 900         |
| color with palette | 8                 | 256 from palette of 16<br>million | 640x480         | 301         |
| monochrome         | 1                 | 2 (black and white)               | 1024x768        | 96 K        |
| grayscale          | 4                 | 16 shades of gray                 | 1024x768        | 384         |
| color              | 24                | 16 million                        | 1024x768        | 2.3 1       |
| color with palette | 8                 | 256 from palette of 16<br>million | 1024x768        | 769         |