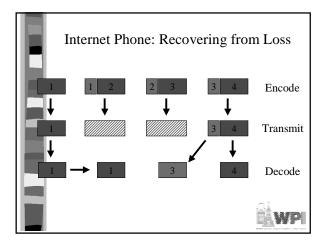

| Display Type       | Bits Per<br>Pixel | Colors                            | Resolu-<br>tion | Vide<br>Mer |
|--------------------|-------------------|-----------------------------------|-----------------|-------------|
| monochrome         | 1                 | 2 (black and white)               | 640x480         | 38 1        |
| grayscale          | 4                 | 16 shades of gray                 | 640x480         | 150         |
| color              | 24                | 16 million                        | 640x480         | 900         |
| color with palette | 8                 | 256 from palette of 16<br>million | 640x480         | 301         |
| monochrome         | 1                 | 2 (black and white)               | 1024x768        | 96 K        |
| grayscale          | 4                 | 16 shades of gray                 | 1024x768        | 384         |
| color              | 24                | 16 million                        | 1024x768        | 2.3 1       |
| color with palette | 8                 | 256 from palette of 16<br>million | 1024x768        | 769         |