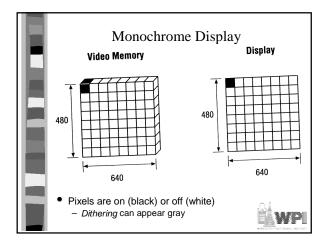

| Display Type       | Bits Per<br>Pixel | Colors                            | Resolu-<br>tion | Vide<br>Mer |
|--------------------|-------------------|-----------------------------------|-----------------|-------------|
| monochrome         | 1                 | 2 (black and white)               | 640x480         | 38 1        |
| grayscale          | 4                 | 16 shades of gray                 | 640x480         | 150         |
| color              | 24                | 16 million                        | 640x480         | 900         |
| color with palette | 8                 | 256 from palette of 16<br>million | 640x480         | 301         |
| monochrome         | 1                 | 2 (black and white)               | 1024x768        | 96 K        |
| grayscale          | 4                 | 16 shades of gray                 | 1024x768        | 384         |
| color              | 24                | 16 million                        | 1024x768        | 2.3 1       |
| color with palette | 8                 | 256 from palette of 16<br>million | 1024x768        | 769         |