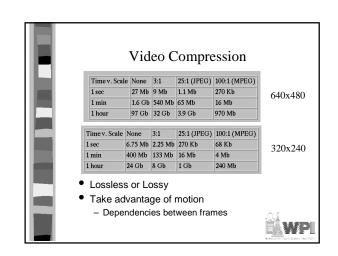

| Display Type       | Bits Per<br>Pixel | Colors                            | Resolu-<br>tion | Vide<br>Mer |
|--------------------|-------------------|-----------------------------------|-----------------|-------------|
| monochrome         | 1                 | 2 (black and white)               | 640x480         | 38 1        |
| grayscale          | 4                 | 16 shades of gray                 | 640x480         | 150         |
| color              | 24                | 16 million                        | 640x480         | 900         |
| color with palette | 8                 | 256 from palette of 16<br>million | 640x480         | 301         |
| monochrome         | 1                 | 2 (black and white)               | 1024x768        | 96 K        |
| grayscale          | 4                 | 16 shades of gray                 | 1024x768        | 384         |
| color              | 24                | 16 million                        | 1024x768        | 2.3 1       |
| color with palette | 8                 | 256 from palette of 16<br>million | 1024x768        | 769         |