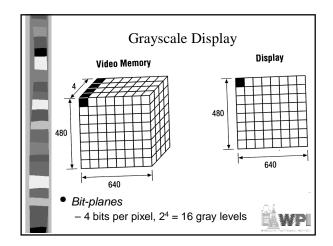

| Display Type       | Bits Per<br>Pixel | Colors                            | Resolu-<br>tion | Vide<br>Mer |
|--------------------|-------------------|-----------------------------------|-----------------|-------------|
| monochrome         | 1                 | 2 (black and white)               | 640x480         | 38 1        |
| grayscale          | 4                 | 16 shades of gray                 | 640x480         | 150         |
| color              | 24                | 16 million                        | 640x480         | 900         |
| color with palette | 8                 | 256 from palette of 16<br>million | 640x480         | 301         |
| monochrome         | 1                 | 2 (black and white)               | 1024x768        | 96 K        |
| grayscale          | 4                 | 16 shades of gray                 | 1024x768        | 384         |
| color              | 24                | 16 million                        | 1024x768        | 2.3 1       |
| color with palette | 8                 | 256 from palette of 16<br>million | 1024x768        | 769         |