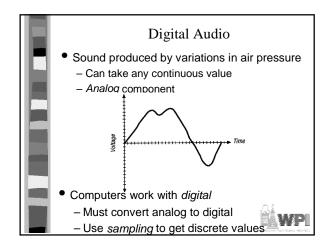

| Display Type       | Bits Per<br>Pixel | Colors                            | Resolu-<br>tion | Vide<br>Mer |
|--------------------|-------------------|-----------------------------------|-----------------|-------------|
| monochrome         | 1                 | 2 (black and white)               | 640x480         | 38 1        |
| grayscale          | 4                 | 16 shades of gray                 | 640x480         | 150         |
| color              | 24                | 16 million                        | 640x480         | 900         |
| color with palette | 8                 | 256 from palette of 16<br>million | 640x480         | 301         |
| monochrome         | 1                 | 2 (black and white)               | 1024x768