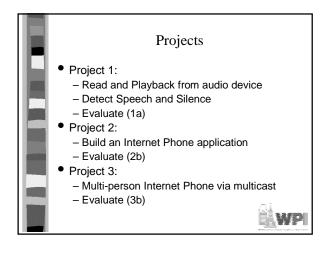

| Display Type       | Bits Per<br>Pixel | Colors                            | Resolu-<br>tion | Vide<br>Mer |
|--------------------|-------------------|-----------------------------------|-----------------|-------------|
| monochrome         | 1                 | 2 (black and white)               | 640x480         | 38 1        |
| grayscale          | 4                 | 16 shades of gray                 | 640x480         | 150         |
| color              | 24                | 16 million                        | 640x480         | 900         |
| color with palette | 8                 | 256 from palette of 16<br>million | 640x480         | 301         |
| monochrome         | 1                 | 2 (black and white)               | 1024x768        | 96 K        |
| grayscale          | 4                 | 16 shades of gray                 | 1024x768        | 384         |
| color              | 24                | 16 million                        | 1024x768        | 2.3 1       |
| color with palette | 8                 | 256 from palette of 16<br>million | 1024x768        | 769         |