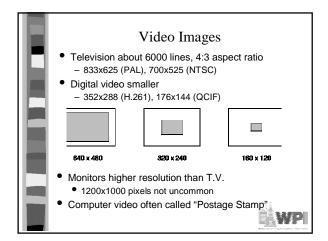

| Display Type       | Bits Per<br>Pixel | Colors                            | Resolu-<br>tion | Vide<br>Mer |
|--------------------|-------------------|-----------------------------------|-----------------|-------------|
| monochrome         | 1                 | 2 (black and white)               | 640x480         | 38 1        |
| grayscale          | 4                 | 16 shades of gray                 | 640x480         | 150         |
| color              | 24                | 16 million                        | 640x480         | 900         |
| color with palette | 8                 | 256 from palette of 16<br>million | 640x480         | 301         |
| monochrome         | 1                 | 2 (black and white)               | 1024x768        | 96 K        |
| grayscale          | 4                 | 16 shades of gray                 | 1024x768        | 384         |
| color              | 24                | 16 million                        | 1024x768        | 2.3 1       |
| color with palette | 8                 | 256 from palette of 16<br>million | 1024x768        | 769         |