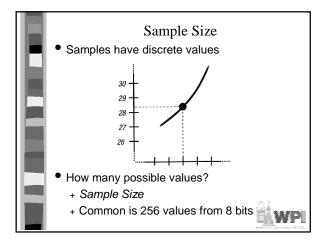

| Display Type       | Bits Per<br>Pixel | Colors                            | Resolu-<br>tion | Vide<br>Mer |
|--------------------|-------------------|-----------------------------------|-----------------|-------------|
| monochrome         | 1                 | 2 (black and white)               | 640x480         | 38 1        |
| grayscale          | 4                 | 16 shades of gray                 | 640x480         | 150         |
| color              | 24                | 16 million                        | 640x480         | 900         |
| color with palette | 8                 | 256 from palette of 16<br>million | 640x480         | 301         |
| monochrome         | 1                 | 2 (black and white)               | 1024x768        | 96 K