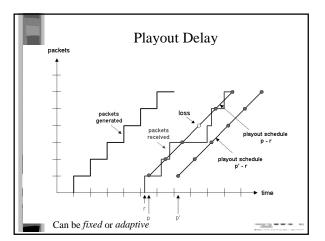

| Display Type       | Bits Per<br>Pixel | Colors                            | Resolu-<br>tion | Vide<br>Mer |
|--------------------|-------------------|-----------------------------------|-----------------|-------------|
| monochrome         | 1                 | 2 (black and white)               | 640x480         | 38 1        |
| grayscale          | 4                 | 16 shades of gray                 | 640x480         | 150         |
| color              | 24                | 16 million                        | 640x480         | 900         |
| color with palette | 8                 | 256 from palette of 16<br>million | 640x480         | 301         |
| monochrome         | 1                 | 2 (black and white)               | 1024x768        | 96 K        |
| grayscale          | 4                 | 16 shades of gray                 | 1024x768        | 384         |
| color              | 24                | 16 million                        | 1024x768        | 2.3 1       |
| color with palette | 8                 | 256 from palette of 16<br>million | 1024x768        | 769         |