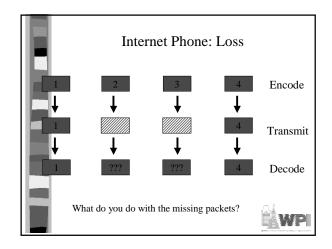

| Display Type       | Bits Per<br>Pixel | Colors                            | Resolu-<br>tion | Vide<br>Mer |
|--------------------|-------------------|-----------------------------------|-----------------|-------------|
| monochrome         | 1                 | 2 (black and white)               | 640x480         | 38 1        |
| grayscale          | 4                 | 16 shades of gray                 | 640x480         | 150         |
| color              | 24                | 16 million                        | 640x480         | 900         |
| color with palette | 8                 | 256 from palette of 16<br>million | 640x480         | 301         |
| monochrome         | 1                 | 2 (black and white)               | 1024x768        | 96 K        |
| grayscale          | 4                 | 16 shades of gray                 | 1024x768        | 384         |
| color              | 24                | 16 million                        | 1024x768        | 2.3 1       |
| color with palette | 8                 | 256 from palette of 16<br>million | 1024x768        | 769         |