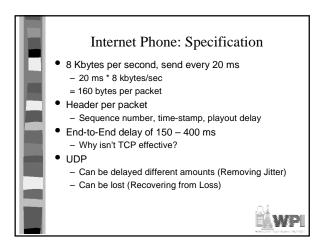

| 4                 | 16 shades of gray                 | 640x480         | 150         |
| color              | 24                | 16 million                        | 640x480         | 900         |
| color with palette | 8                 | 256 from palette of 16<br>million | 640x480         | 301         |
| monochrome         | 1                 | 2 (black and white)               | 1024x768        | 96 K        |
| grayscale          | 4                 | 16 shades of gray                 | 1024x768        | 384         |
| color              | 24                | 16 million                        | 1024x768        | 2.3 1       |
| color with palette | 8                 | 256 from palette of 16<br>million | 1024x768        | 769         |