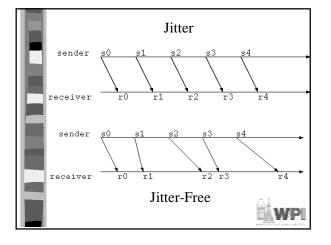

|
| grayscale          | 4                 | 16 shades of gray                 | 640x480         | 150         |
| color              | 24                | 16 million                        | 640x480         | 900         |
| color with palette | 8                 | 256 from palette of 16<br>million | 640x480         | 301         |
| monochrome         | 1                 | 2 (black and white)               | 1024x768        | 96 K        |
| grayscale          | 4                 | 16 shades of gray                 | 1024x768        | 384         |
| color              | 24                | 16 million                        | 1024x768        | 2.3 1       |
| color with palette | 8                 | 256 from palette of 16<br>million | 1024x768        | 769         |