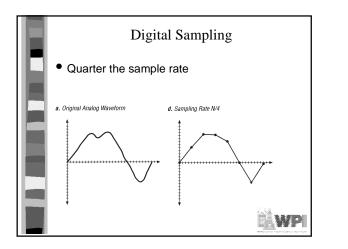

| Display Type       | Bits Per<br>Pixel | Colors                            | Resolu-<br>tion | Vide<br>Mer |
|--------------------|-------------------|-----------------------------------|-----------------|-------------|
| monochrome         | 1                 | 2 (black and white)               | 640x480         | 38 1        |
| grayscale          | 4                 | 16 shades of gray                 | 640x480         | 150         |
| color              | 24                | 16 million                        | 640x480         | 900         |
| color with palette | 8                 | 256 from palette of 16<br>million | 640x480         | 301         |
| monochrome         | 1                 | 2 (black and white)               | 1024x768        | 9