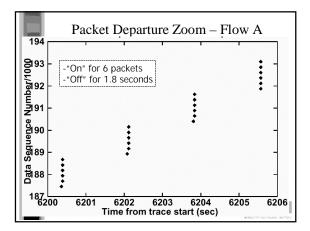

|           | Trace 3                                                                          | Trace 4            | Trace 5        |
|-----------|----------------------------------------------------------------------------------|--------------------|----------------|
| Audio     | 1,160 MB                                                                         | 403 MB             | 1,268 MB       |
| Data      | 3.7M packets                                                                     | 1.2M packets       | 4.6M packets   |
| Control   | 41.3 MB                                                                          | 10.3 MB            | 22.67 MB       |
| Data      | 1.7M packets                                                                     | 0.3M packets       | 1.2M packets   |
| Other     | 1.0 MB                                                                           | 0.8 MB             | 1.0 MB         |
| Packets   | 90K packets                                                                      | 44K packets        | 98K packets    |
| -<br>• Ov | ntrol only small p<br>1% - 3% of bytes<br>erall 99% of all b<br>er is remnants o | ytes, 98% of all p | ackets are auc |