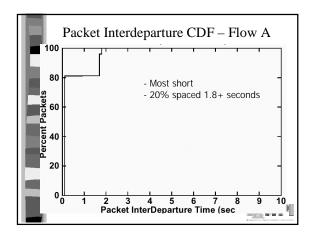

| ackets are auc |

|              | Trace 3       | Trace 4      | Trace 5     |
|--------------|---------------|--------------|-------------|
| Bytes        |               |              |             |
| UDP          | 723 M (60 %)  | 415 M (79%)  | 955 M (74 % |
| TCP/Non-HTTP | 432 M (36 %)  | 68 M (17%)   | 304 M (24%) |
| TCP/ HTTP    | 47 M (3.9 %)  | 18 M (4%)    | 36 M (2%)   |
| Multicast    | 0             | 0            | 0           |
| Packets      |               |              |             |
| UDP          | 3.68 M (67 %) | 1.26 M (80%) | 4.52 M (77% |
| TCP/Non-HTTP | 1.66 M (30 %) | 0.26 M (17%) | 1.21 M (21% |
| HTTP/TCP     | 0.14 M (3 %)  | 0.05 M (3%)  | 0.12 M (2%) |
| Multicast    | 0             | 0            | 0           |