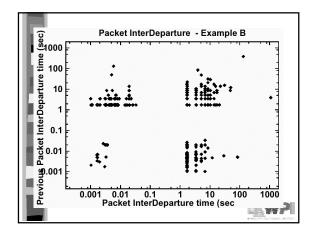

|              | Trace 3       | Trace 4      | Trace 5     |
|--------------|---------------|--------------|-------------|
| Bytes        |               |              |             |
| UDP          | 723 M (60 %)  | 415 M (79%)  | 955 M (74 % |
| TCP/Non-HTTP | 432 M (36 %)  | 68 M (17%)   | 304 M (24%) |
| TCP/ HTTP    | 47 M (3.9 %)  | 18 M (4%)    | 36 M (2%)   |
| Multicast    | 0             | 0            | 0           |
| Packets      |               |              |             |
| UDP          | 3.68 M (67 %) | 1.26 M (80%) | 4.52 M (77% |
| TCP/Non-HTTP | 1.66 M (30 %) | 0.26 M (17%) | 1.21 M (21% |
| HTTP/TCP     | 0.14 M (3 %)  | 0.05 M (3%)  | 0.12 M (2%) |
| Multicast    | 0             | 0            | 0           |