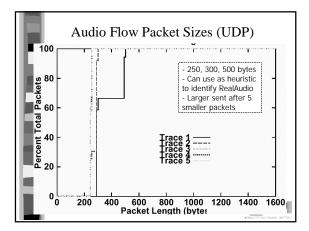

|           | Trace 3                                                                          | Trace 4            | Trace 5        |
|-----------|----------------------------------------------------------------------------------|--------------------|----------------|
| Audio     | 1,160 MB                                                                         | 403 MB             | 1,268 MB       |
| Data      | 3.7M packets                                                                     | 1.2M packets       | 4.6M packets   |
| Control   | 41.3 MB                                                                          | 10.3 MB            | 22.67 MB       |
| Data      | 1.7M packets                                                                     | 0.3M packets       | 1.2M packets   |
| Other     | 1.0 MB                                                                           | 0.8 MB             | 1.0 MB         |
| Packets   | 90K packets                                                                      | 44K packets        | 98K packets    |
| -<br>• Ov | ntrol only small p<br>1% - 3% of bytes<br>erall 99% of all b<br>er is remnants o | ytes, 98% of all p | ackets are auc |