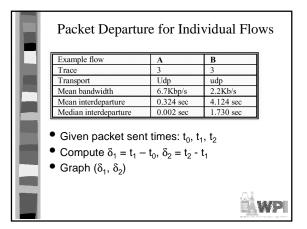

ll p | ackets are auc |

|              | Trace 3       | Trace 4      | Trace 5     |
|--------------|---------------|--------------|-------------|
| Bytes        |               |              |             |
| UDP          | 723 M (60 %)  | 415 M (79%)  | 955 M (74 % |
| TCP/Non-HTTP | 432 M (36 %)  | 68 M (17%)   | 304 M (24%) |
| TCP/ HTTP    | 47 M (3.9 %)  | 18 M (4%)    | 36 M (2%)   |
| Multicast    | 0             | 0            | 0           |
| Packets      |               |              |             |
| UDP          | 3.68 M (67 %) | 1.26 M (80%) | 4.52 M (77% |
| TCP/Non-HTTP | 1.66 M (30 %) | 0.26 M (17%) | 1.21 M (21% |
| HTTP/TCP     | 0.14 M (3 %)  | 0.05 M (3%)  | 0.12 M (2%) |
| Multicast    | 0             | 0            | 0           |