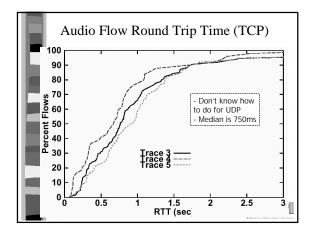

nts o | ytes, 98% of all p | ackets are auc |

|              | Trace 3       | Trace 4      | Trace 5     |
|--------------|---------------|--------------|-------------|
| Bytes        |               |              |             |
| UDP          | 723 M (60 %)  | 415 M (79%)  | 955 M (74 % |
| TCP/Non-HTTP | 432 M (36 %)  | 68 M (17%)   | 304 M (24%) |
| TCP/ HTTP    | 47 M (3.9 %)  | 18 M (4%)    | 36 M (2%)   |
| Multicast    | 0             | 0            | 0           |
| Packets      |               |              |             |
| UDP          | 3.68 M (67 %) | 1.26 M (80%) | 4.52 M (77% |
| TCP/Non-HTTP | 1.66 M (30 %) | 0.26 M (17%) | 1.21 M (21% |
| HTTP/TCP     | 0.14 M (3 %)  | 0.05 M (3%)  | 0.12 M (2%) |
| Multicast    | 0             | 0            | 0           |