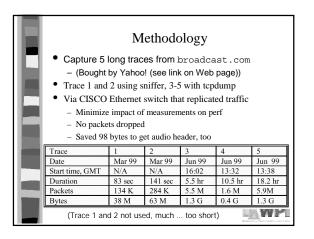

|           | Trace 3                                                                          | Trace 4            | Trace 5        |
|-----------|----------------------------------------------------------------------------------|--------------------|----------------|
| Audio     | 1,160 MB                                                                         | 403 MB             | 1,268 MB       |
| Data      | 3.7M packets                                                                     | 1.2M packets       | 4.6M packets   |
| Control   | 41.3 MB                                                                          | 10.3 MB            | 22.67 MB       |
| Data      | 1.7M packets                                                                     | 0.3M packets