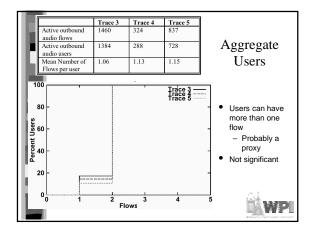

, 98% of all p | ackets are auc |

|              | Trace 3       | Trace 4      | Trace 5     |
|--------------|---------------|--------------|-------------|
| Bytes        |               |              |             |
| UDP          | 723 M (60 %)  | 415 M (79%)  | 955 M (74 % |
| TCP/Non-HTTP | 432 M (36 %)  | 68 M (17%)   | 304 M (24%) |
| TCP/ HTTP    | 47 M (3.9 %)  | 18 M (4%)    | 36 M (2%)   |
| Multicast    | 0             | 0            | 0           |
| Packets      |               |              |             |
| UDP          | 3.68 M (67 %) | 1.26 M (80%) | 4.52 M (77% |
| TCP/Non-HTTP | 1.66 M (30 %) | 0.26 M (17%) | 1.21 M (21% |
| HTTP/TCP     | 0.14 M (3 %)  | 0.05 M (3%)  | 0.12 M (2%) |
| Multicast    | 0             | 0            | 0           |