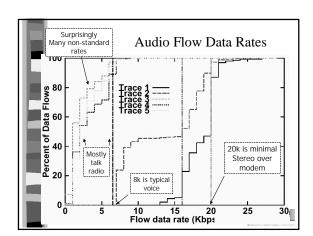

s o | ytes, 98% of all p | ackets are auc |

|              | Trace 3       | Trace 4      | Trace 5     |
|--------------|---------------|--------------|-------------|
| Bytes        |               |              |             |
| UDP          | 723 M (60 %)  | 415 M (79%)  | 955 M (74 % |
| TCP/Non-HTTP | 432 M (36 %)  | 68 M (17%)   | 304 M (24%) |
| TCP/ HTTP    | 47 M (3.9 %)  | 18 M (4%)    | 36 M (2%)   |
| Multicast    | 0             | 0            | 0           |
| Packets      |               |              |             |
| UDP          | 3.68 M (67 %) | 1.26 M (80%) | 4.52 M (77% |
| TCP/Non-HTTP | 1.66 M (30 %) | 0.26 M (17%) | 1.21 M (21% |
| HTTP/TCP     | 0.14 M (3 %)  | 0.05 M (3%)  | 0.12 M (2%) |
| Multicast    | 0             | 0            | 0           |