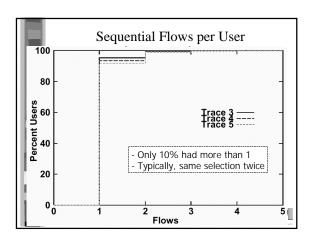

98% of all p | ackets are auc |

|              | Trace 3       | Trace 4      | Trace 5     |
|--------------|---------------|--------------|-------------|
| Bytes        |               |              |             |
| UDP          | 723 M (60 %)  | 415 M (79%)  | 955 M (74 % |
| TCP/Non-HTTP | 432 M (36 %)  | 68 M (17%)   | 304 M (24%) |
| TCP/ HTTP    | 47 M (3.9 %)  | 18 M (4%)    | 36 M (2%)   |
| Multicast    | 0             | 0            | 0           |
| Packets      |               |              |             |
| UDP          | 3.68 M (67 %) | 1.26 M (80%) | 4.52 M (77% |
| TCP/Non-HTTP | 1.66 M (30 %) | 0.26 M (17%) | 1.21 M (21% |
| HTTP/TCP     | 0.14 M (3 %)  | 0.05 M (3%)  | 0.12 M (2%) |
| Multicast    | 0             | 0            | 0           |