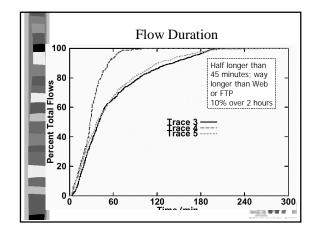

nants o | ytes, 98% of all p | ackets are auc |

|              | Trace 3       | Trace 4      | Trace 5     |
|--------------|---------------|--------------|-------------|
| Bytes        |               |              |             |
| UDP          | 723 M (60 %)  | 415 M (79%)  | 955 M (74 % |
| TCP/Non-HTTP | 432 M (36 %)  | 68 M (17%)   | 304 M (24%) |
| TCP/ HTTP    | 47 M (3.9 %)  | 18 M (4%)    | 36 M (2%)   |
| Multicast    | 0             | 0            | 0           |
| Packets      |               |              |             |
| UDP          | 3.68 M (67 %) | 1.26 M (80%) | 4.52 M (77% |
| TCP/Non-HTTP | 1.66 M (30 %) | 0.26 M (17%) | 1.21 M (21% |
| HTTP/TCP     | 0.14 M (3 %)  | 0.05 M (3%)  | 0.12 M (2%) |
| Multicast    | 0             | 0            | 0           |