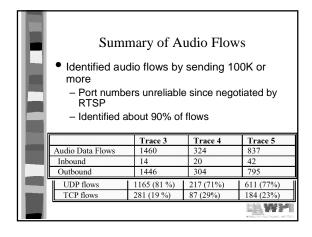

remnants o | ytes, 98% of all p | ackets are auc |

|              | Trace 3       | Trace 4      | Trace 5     |
|--------------|---------------|--------------|-------------|
| Bytes        |               |              |             |
| UDP          | 723 M (60 %)  | 415 M (79%)  | 955 M (74 % |
| TCP/Non-HTTP | 432 M (36 %)  | 68 M (17%)   | 304 M (24%) |
| TCP/ HTTP    | 47 M (3.9 %)  | 18 M (4%)    | 36 M (2%)   |
| Multicast    | 0             | 0            | 0           |
| Packets      |               |              |             |
| UDP          | 3.68 M (67 %) | 1.26 M (80%) | 4.52 M (77% |
| TCP/Non-HTTP | 1.66 M (30 %) | 0.26 M (17%) | 1.21 M (21% |
| HTTP/TCP     | 0.14 M (3 %)  | 0.05 M (3%)  | 0.12 M (2%) |
| Multicast    | 0             | 0            | 0           |