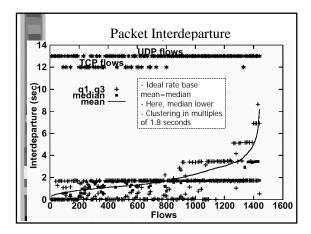

ytes, 98% of all p | ackets are auc |

|              | Trace 3       | Trace 4      | Trace 5     |
|--------------|---------------|--------------|-------------|
| Bytes        |               |              |             |
| UDP          | 723 M (60 %)  | 415 M (79%)  | 955 M (74 % |
| TCP/Non-HTTP | 432 M (36 %)  | 68 M (17%)   | 304 M (24%) |
| TCP/ HTTP    | 47 M (3.9 %)  | 18 M (4%)    | 36 M (2%)   |
| Multicast    | 0             | 0            | 0           |
| Packets      |               |              |             |
| UDP          | 3.68 M (67 %) | 1.26 M (80%) | 4.52 M (77% |
| TCP/Non-HTTP | 1.66 M (30 %) | 0.26 M (17%) | 1.21 M (21% |
| HTTP/TCP     | 0.14 M (3 %)  | 0.05 M (3%)  | 0.12 M (2%) |
| Multicast    | 0             | 0            | 0           |