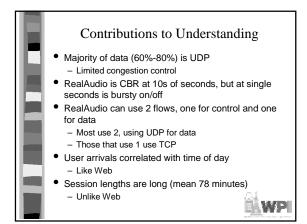

|           | Trace 3                                                                          | Trace 4            | Trace 5        |
|-----------|----------------------------------------------------------------------------------|--------------------|----------------|
| Audio     | 1,160 MB                                                                         | 403 MB             | 1,268 MB       |
| Data      | 3.7M packets                                                                     | 1.2M packets       | 4.6M packets   |
| Control   | 41.3 MB                                                                          | 10.3 MB            | 22.67 MB       |
| Data      | 1.7M packets                                                                     | 0.3M packets       | 1.2M packets   |
| Other     | 1.0 MB                                                                           | 0.8 MB             | 1.0 MB         |
| Packets   | 90K packets                                                                      | 44K packets        | 98K packets    |
| -<br>• Ov | ntrol only small p<br>1% - 3% of bytes<br>erall 99% of all b<br>er is remnants o | ytes, 98% of all p | ackets are auc |

|              | Trace 3       | Trace 4      | Trace 5     |
|--------------|---------------|--------------|-------------|
| Bytes        |               |              |             |
| UDP          | 723 M (60 %)  | 415 M (79%)  | 955 M (74 % |
| TCP/Non-HTTP | 432 M (36 %)  | 68 M (17%)   | 304 M (24%) |
| TCP/ HTTP    | 47 M (3.9 %)  | 18 M (4%)    | 36 M (2%)   |
| Multicast    | 0             | 0            | 0           |
| Packets      |               |              |             |
| UDP          | 3.68 M (67 %) | 1.26 M (80%) | 4.52 M (77% |
| TCP/Non-HTTP | 1.66 M (30 %) | 0.26 M (17%) | 1.21 M (21% |
| HTTP/TCP     | 0.14 M (3 %)  | 0.05 M (3%)  | 0.12 M (2%) |
| Multicast    | 0             | 0            | 0           |