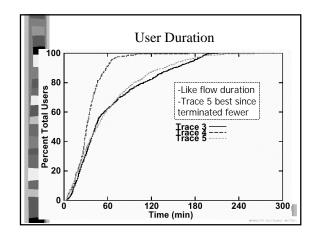

of all p | ackets are auc |

|              | Trace 3       | Trace 4      | Trace 5     |
|--------------|---------------|--------------|-------------|
| Bytes        |               |              |             |
| UDP          | 723 M (60 %)  | 415 M (79%)  | 955 M (74 % |
| TCP/Non-HTTP | 432 M (36 %)  | 68 M (17%)   | 304 M (24%) |
| TCP/ HTTP    | 47 M (3.9 %)  | 18 M (4%)    | 36 M (2%)   |
| Multicast    | 0             | 0            | 0           |
| Packets      |               |              |             |
| UDP          | 3.68 M (67 %) | 1.26 M (80%) | 4.52 M (77% |
| TCP/Non-HTTP | 1.66 M (30 %) | 0.26 M (17%) | 1.21 M (21% |
| HTTP/TCP     | 0.14 M (3 %)  | 0.05 M (3%)  | 0.12 M (2%) |
| Multicast    | 0             | 0            | 0           |