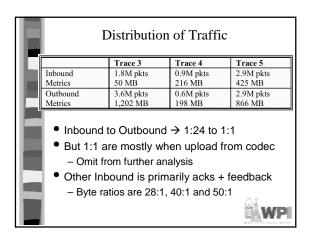

|           | Trace 3                                                                          | Trace 4            | Trace 5        |
|-----------|----------------------------------------------------------------------------------|--------------------|----------------|
| Audio     | 1,160 MB                                                                         | 403 MB             | 1,268 MB       |
| Data      | 3.7M packets                                                                     | 1.2M packets       | 4.6M packets   |
| Control   | 41.3 MB                                                                          | 10.3 MB            | 22.67 MB       |
| Data      | 1.7M packets                                                                     | 0.3M packets       | 1.2