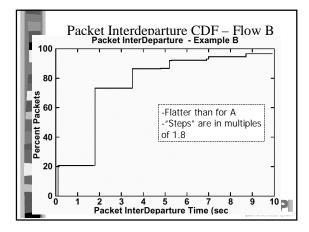

|              | Trace 3       | Trace 4      | Trace 5     |
|--------------|---------------|--------------|-------------|
| Bytes        |               |              |             |
| UDP          | 723 M (60 %)  | 415 M (79%)  | 955 M (74 % |
| TCP/Non-HTTP | 432 M (36 %)  | 68 M (17%)   | 304 M (24%) |
| TCP/ HTTP    | 47 M (3.9 %)  | 18 M (4%)    | 36 M (2%)   |
| Multicast    | 0             | 0            | 0           |
| Packets      |               |              |             |
| UDP          | 3.68 M (67 %) | 1.26 M (80%) | 4.52 M (77% |
| TCP/Non-HTTP | 1.66 M (30 %) | 0.26 M (17%) | 1.21 M (21% |
| HTTP/TCP     | 0.14 M (3 %)  | 0.05 M (3%)  | 0.12 M (2%) |
| Multicast    | 0             | 0            | 0           |