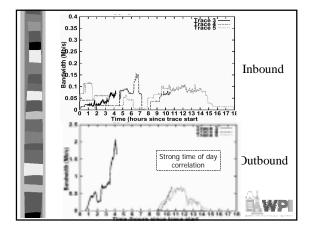

|           | Trace 3                                                                          | Trace 4            | Trace 5        |
|-----------|----------------------------------------------------------------------------------|--------------------|----------------|
| Audio     | 1,160 MB                                                                         | 403 MB             | 1,268 MB       |
| Data      | 3.7M packets                                                                     | 1.2M packets       | 4.6M packets   |
| Control   | 41.3 MB                                                                          | 10.3 MB            | 22.67 MB       |
| Data      | 1.7M packets                                                                     | 0.3M packets       | 1.2M