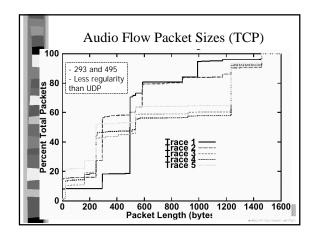

|           | Trace 3                                                                          | Trace 4            | Trace 5        |
|-----------|----------------------------------------------------------------------------------|--------------------|----------------|
| Audio     | 1,160 MB                                                                         | 403 MB             | 1,268 MB       |
| Data      | 3.7M packets                                                                     | 1.2M packets       | 4.6M packets   |
| Control   | 41.3 MB                                                                          | 10.3 MB            | 22.67 MB       |
| Data      | 1.7M packets                                                                     | 0.3M packets       | 1.2M packets   |
| Other     | 1.0 MB                                                                           | 0.8 MB             | 1.0 MB         |
| Packets   | 90K packets                                                                      | 44K packets        | 98K packets    |
| -<br>• Ov | ntrol only small p<br>1% - 3% of bytes<br>erall 99% of all b<br>er is remnants o | ytes, 98% of all p | ackets are auc |