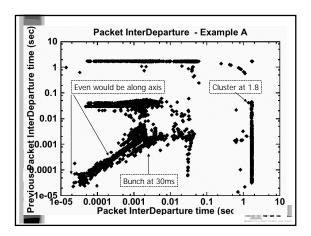

p | ackets are auc |

|              | Trace 3       | Trace 4      | Trace 5     |
|--------------|---------------|--------------|-------------|
| Bytes        |               |              |             |
| UDP          | 723 M (60 %)  | 415 M (79%)  | 955 M (74 % |
| TCP/Non-HTTP | 432 M (36 %)  | 68 M (17%)   | 304 M (24%) |
| TCP/ HTTP    | 47 M (3.9 %)  | 18 M (4%)    | 36 M (2%)   |
| Multicast    | 0             | 0            | 0           |
| Packets      |               |              |             |
| UDP          | 3.68 M (67 %) | 1.26 M (80%) | 4.52 M (77% |
| TCP/Non-HTTP | 1.66 M (30 %) | 0.26 M (17%) | 1.21 M (21% |
| HTTP/TCP     | 0.14 M (3 %)  | 0.05 M (3%)  | 0.12 M (2%) |
| Multicast    | 0             | 0            | 0           |