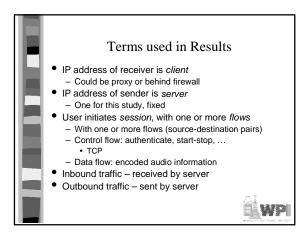

|           | Trace 3                                                                          | Trace 4            | Trace 5        |
|-----------|----------------------------------------------------------------------------------|--------------------|----------------|
| Audio     | 1,160 MB                                                                         | 403 MB             | 1,268 MB       |
| Data      | 3.7M packets                                                                     | 1.2M packets       | 4.6M packets   |
| Control   | 41.3 MB                                                                          | 10.3 MB            | 22.67 MB       |
| Data      | 1.7M packets                                                                     | 0.3M packets       |