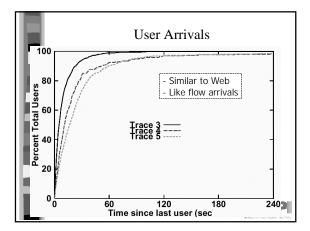

% of all p | ackets are auc |

|              | Trace 3       | Trace 4      | Trace 5     |
|--------------|---------------|--------------|-------------|
| Bytes        |               |              |             |
| UDP          | 723 M (60 %)  | 415 M (79%)  | 955 M (74 % |
| TCP/Non-HTTP | 432 M (36 %)  | 68 M (17%)   | 304 M (24%) |
| TCP/ HTTP    | 47 M (3.9 %)  | 18 M (4%)    | 36 M (2%)   |
| Multicast    | 0             | 0            | 0           |
| Packets      |               |              |             |
| UDP          | 3.68 M (67 %) | 1.26 M (80%) | 4.52 M (77% |
| TCP/Non-HTTP | 1.66 M (30 %) | 0.26 M (17%) | 1.21 M (21% |
| HTTP/TCP     | 0.14 M (3 %)  | 0.05 M (3%)  | 0.12 M (2%) |
| Multicast    | 0             | 0            | 0           |