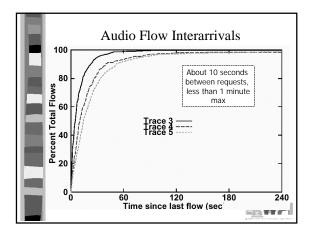

emnants o | ytes, 98% of all p | ackets are auc |

|              | Trace 3       | Trace 4      | Trace 5     |
|--------------|---------------|--------------|-------------|
| Bytes        |               |              |             |
| UDP          | 723 M (60 %)  | 415 M (79%)  | 955 M (74 % |
| TCP/Non-HTTP | 432 M (36 %)  | 68 M (17%)   | 304 M (24%) |
| TCP/ HTTP    | 47 M (3.9 %)  | 18 M (4%)    | 36 M (2%)   |
| Multicast    | 0             | 0            | 0           |
| Packets      |               |              |             |
| UDP          | 3.68 M (67 %) | 1.26 M (80%) | 4.52 M (77% |
| TCP/Non-HTTP | 1.66 M (30 %) | 0.26 M (17%) | 1.21 M (21% |
| HTTP/TCP     | 0.14 M (3 %)  | 0.05 M (3%)  | 0.12 M (2%) |
| Multicast    | 0             | 0            | 0           |