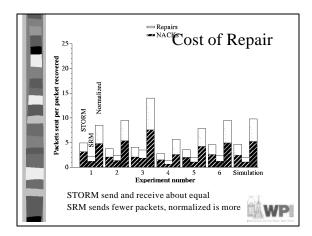

|                                |      |             |        |             |       | the state of the second second |  |  |  |  |





| <ul><li>STORM Dynamic Session</li><li>(Number of Receivers)</li></ul> |                           |           |                                   |       |    |  |  |  |  |  |  |
|-----------------------------------------------------------------------|---------------------------|-----------|-----------------------------------|-------|----|--|--|--|--|--|--|
| Site                                                                  | Initial<br>Static Dynamic |           | With Recovery<br>Static   Dynamic |       |    |  |  |  |  |  |  |
| 8                                                                     |                           | v v       |                                   | , v   |    |  |  |  |  |  |  |
| Berkeley                                                              |