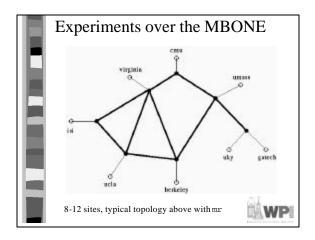

Approach

– PGM

– LMS

- SRM

tolerance

But do full repair

- Resilient multicast

 Multimedia can tolerate some loss In fact, tradeoff in loss and latency • Do semi-repair based on latency and loss

- ...







































|                                                                                                                                                                                                                                                                                                                                                                                                                                                                                                                                                                                                                                                                                                     | Re                             | sult | s for A     | All Ex | nerim       | ents. | 1