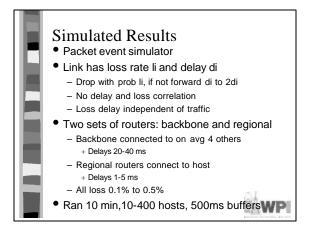

Approach

– PGM

– LMS

- SRM

tolerance

But do full repair

- Resilient multicast

 Multimedia can tolerate some loss In fact, tradeoff in loss and latency • Do semi-repair based on latency and loss