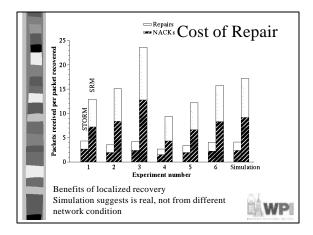

|                                |      |             |        |             |       | the state of the second second |  |  |  |  |





| <ul><li>STORM Dynamic Session</li><li>(Number of Receivers)</li></ul> |                           |           |                                   |       |    |  |  |  |  |  |  |
|-----------------------------------------------------------------------|---------------------------|-----------|-----------------------------------|-------|----|--|--|--|--|--|--|
| Site                                                                  | Initial<br>Static Dynamic |           | With Recovery<br>Static   Dynamic |       |    |  |  |  |  |  |  |
| 8                                                                     |                           | v v       |                                   | , v   |    |  |  |  |  |  |  |
| Berkeley