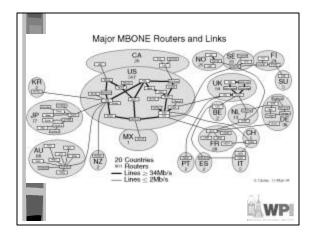

Approach

– PGM

– LMS

- SRM

tolerance

But do full repair

- Resilient multicast

 Multimedia can tolerate some loss In fact, tradeoff in loss and latency • Do semi-repair based on latency and loss

- ...







































|                                                                                                                                                                                                                                                                                                                                                                                                                                                                                                                                                                                                                                                                                                     | Re                             | sult | s for A     | All Ex | nerim       | ents. | 1