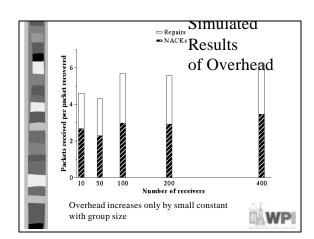

Approach

– PGM

– LMS

- SRM

tolerance

But do full repair

- Resilient multicast

 Multimedia can tolerate some loss In fact, tradeoff in loss and latency • Do semi-repair based on latency and loss