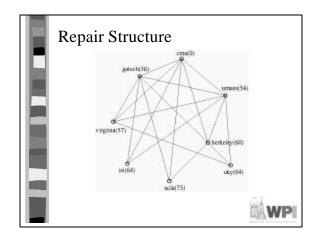

Approach

– PGM

– LMS

- SRM

tolerance

But do full repair

- Resilient multicast

 Multimedia can tolerate some loss In fact, tradeoff in loss and latency • Do semi-repair based on latency and loss

- ...







































|                                                                                                                                                                                                                                                                                                                                                                                                                                                                                                                                                                                                                                                                                                     | Re                             | sult | s for A     | All Ex | nerim       | ents. | 1