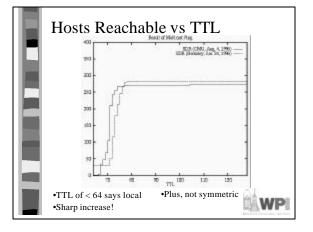

Approach

– PGM

– LMS

- SRM

tolerance

But do full repair

- Resilient multicast

 Multimedia can tolerate some loss In fact, tradeoff in loss and latency • Do semi-repair based on latency and loss

- ...







































|                                                                                                                                                                                                                                                                                                                                                                                                                                                                                                                                                                                                                                                                                                     | Re                             | sult | s for A     | All Ex | nerim       | ents. | 1