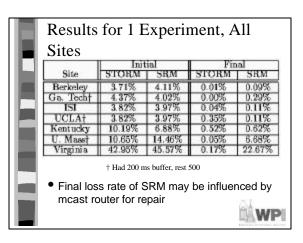

- ...

|                                                                                                                                                                                                                                                                                                                                                                                                                                                                                                                                                                                                                                                                                                     | Re                             | sult | s for A     | All Ex | nerim       | ents. | 1                              |  |  |  |  |
|-----------------------------------------------------------------------------------------------------------------------------------------------------------------------------------------------------------------------------------------------------------------------------------------------------------------------------------------------------------------------------------------------------------------------------------------------------------------------------------------------------------------------------------------------------------------------------------------------------------------------------------------------------------------------------------------------------|--------------------------------|------|-------------|--------|-------------|-------|--------------------------------|--|--|--|--|
|                                                                                                                                                                                                                                                                                                                                                                                                                                                                                                                                                                                                                                                                                                     | Results for All Experiments, 1 |      |             |        |             |       |                                |  |  |  |  |
|                                                                                                                                                                                                                                                                                                                                                                                                                                                                                                                                                                                                                                                                                                     | Si                             |      | Init        |        | Final       |       | 1                              |  |  |  |  |
|                                                                                                                                                                                                                                                                                                                                                                                                                                                                                                                                                                                                                                                                                                     |                                | Run  | STORM   SRM |        | STORM   SRM |       | -                              |  |  |  |  |
|                                                                                                                                                                                                                                                                                                                                                                                                                                                                                                                                                                                                                                                                                                     | °                              | Itun |             |        |             |       | 1                              |  |  |  |  |
|                                                                                                                                                                                                                                                                                                                                                                                                                                                                                                                                                                                                                                                                                                     | el                             | 1    | 5.73%       | 5.69%  | 0.04%       | 0.17% |                                |  |  |  |  |
| 1000                                                                                                                                                                                                                                                                                                                                                                                                                                                                                                                                                                                                                                                                                                | Ť.                             | 2    | 3.71%       | 4.11%  | 0.01%       | 0.09% | 1                              |  |  |  |  |
|                                                                                                                                                                                                                                                                                                                                                                                                                                                                                                                                                                                                                                                                                                     | ñ                              | 3    | 1.51%       | 1.21%  | 0.01%       | 0.01% | 1                              |  |  |  |  |
|                                                                                                                                                                                                                                                                                                                                                                                                                                                                                                                                                                                                                                                                                                     | UC Berkeley                    | 4    | 1.83%       | 1.16%  | 0.00%       | 0.00% | 1                              |  |  |  |  |
|                                                                                                                                                                                                                                                                                                                                                                                                                                                                                                                                                                                                                                                                                                     | 2                              | 5    | 5.65%       | 3.88%  | 0.05%       | 0.07% | 1                              |  |  |  |  |
|                                                                                                                                                                                                                                                                                                                                                                                                                                                                                                                                                                                                                                                                                                     |                                | 6    | 1.06%       | 1.38%  | 0.00%       | 0.01% | 1                              |  |  |  |  |
|                                                                                                                                                                                                                                                                                                                                                                                                                                                                                                                                                                                                                                                                                                     |                                |      |             |        |             |       | -                              |  |  |  |  |
|                                                                                                                                                                                                                                                                                                                                                                                                                                                                                                                                                                                                                                                                                                     |                                |      | Init        | ial    | Final       |       |                                |  |  |  |  |
| and the second se | Umass Amherst                  | Run  | STORM       | SRM    | STORM       | SRM   |                                |  |  |  |  |
|                                                                                                                                                                                                                                                                                                                                                                                                                                                                                                                                                                                                                                                                                                     | he                             | 1    | 14.16%      | 11.63% | 1.01%       | 3.35% | i                              |  |  |  |  |
|                                                                                                                                                                                                                                                                                                                                                                                                                                                                                                                                                                                                                                                                                                     | An                             | 2    | 10.65%      | 14.46% | 0.05%       | 6.68% |                                |  |  |  |  |
|                                                                                                                                                                                                                                                                                                                                                                                                                                                                                                                                                                                                                                                                                                     | s                              | 3    | 5.77%       | 3.64%  | 0.22%       | 1.42% |                                |  |  |  |  |
|                                                                                                                                                                                                                                                                                                                                                                                                                                                                                                                                                                                                                                                                                                     | Jas                            | 4    | 2.60%       | 2.25%  | 0.02%       | 0.88% |                                |  |  |  |  |
|                                                                                                                                                                                                                                                                                                                                                                                                                                                                                                                                                                                                                                                                                                     | Cn                             | 5    | 8.87%       | 11.60% | 0.17%       | 3.17% | 100                            |  |  |  |  |
|                                                                                                                                                                                                                                                                                                                                                                                                                                                                                                                                                                                                                                                                                                     |                                | 6    | 4.41%       | 6.00%  | 0.20%       | 2.78% | ( name                         |  |  |  |  |
|                                                                                                                                                                                                                                                                                                                                                                                                                                                                                                                                                                                                                                                                                                     |                                |      |             |        |             | 10    | WP                             |  |  |  |  |
|                                                                                                                                                                                                                                                                                                                                                                                                                                                                                                                                                                                                                                                                                                     |                                |      |             |        |             |       | the state of the second second |  |  |  |  |