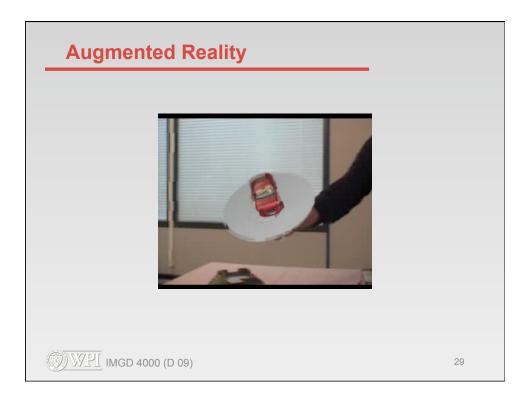

|    |
|-------------------------------------------------------------------------------------------------------------------------------------------------------------------------|----|
| Head Tracking for<br>Desktop Virtual Reality Displays<br>using the Wii Remote<br>Johnny Chung Lee<br>Human-Computer Interaction Institute<br>Carnegie Mellon University |    |
| () WPI IMGD 4000 (D 09)                                                                                                                                                 | 23 |







| Eye of Judgement |    |
|------------------|----|
|                  |    |
|                  | 1  |
|                  |    |
|                  |    |
|                  |    |
|                  |    |
| <u> </u>         | 27 |